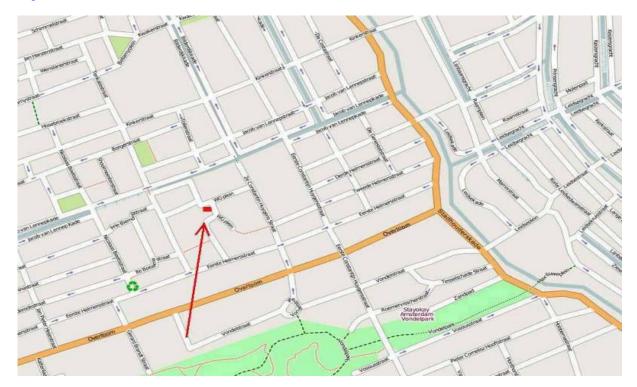

# The office of Fietsersbond in Amsterdam can be found at:

WGplein 84, 1054RC, Amsterdam
See for a route description:
<a href="http://www.fietsersbondamsterdam.nl/contact">http://www.fietsersbondamsterdam.nl/contact</a>